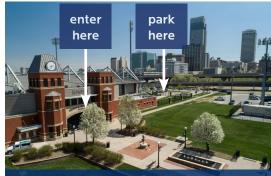

Please park in the parking lot that is located directly south of Morrison Stadium. You don't need to print anything to place in your car to designate that you are a visitor.

Upon arrival:

1) Call us at 402-280-3431 to let us know you have arrived. We will either instruct you to wait in your car until your assigned visit time, or will welcome you to come inside.

2) Don't forget your cloth face covering!

3) Head to the west entrance of Morrison Stadium (the main entrance used for soccer games). You will see the Billy Bluejay statue directly in front of this entrance.

4) We will meet you at the Billy Bluejay statue and show you to your meeting space.

5) There, we will complete a health screening, including taking every visitor's temperature and completing a quick verbal screening questionnaire.