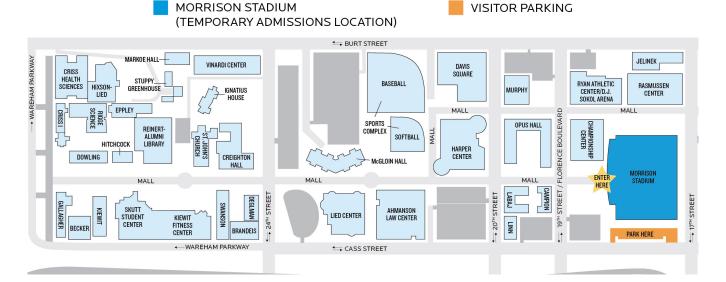

### DIRECTIONS TO YOUR ADMISSIONS APPOINTMENT

The Office of Undergraduate Admissions is temporarily hosting our admissions meetings in Michael G. Morrison, S.J., Stadium, located at **1804 California Street, Omaha, NE 68102** on the eastern end of the Creighton University campus.

Please park in the parking lot that is located directly south of Morrison Stadium. You don't need to print anything to place in your car to designate that you are a visitor.

Upon arrival:

1) Call us at 402-280-3431 to let us know you have arrived. We will either instruct you to wait in your car until your assigned visit time, or will welcome you to come inside.

#### From the east:

- 1. Take I-80 West across the Missouri River
- 2. Take exit 452 to I-480/Hwy 75 North toward Eppley Airfield/Downtown (get into far right lanes)
- 3. Take exit 2A for Dodge/Harney Streets
- 4. Turn right onto Douglas (one way east)
- 5. Turn left on 19th Street
- 6. Turn right on Cass Street (after about 0.3 mile)
- 7. Turn left into parking lot for Morrison Stadium Parking lot is on the south side of Morrison Stadium, just east of the intersection of Cass Street and 19th Street

#### From the west:

- 1. Take I-80 East
- 2. Take exit 452 to I-480/Hwy 75 North toward Eppley Airfield/Downtown (get into far right lanes)
- 3. Take exit 2A for Dodge/Harney Streets
- 4. Turn right onto Douglas (one way east)
- 5. Turn left on 19th Street
- 6. Turn right on Cass Street (after about 0.3 mile)
- 7. Turn left into parking lot for Morrison Stadium Parking lot is on the south side of Morrison Stadium, just east of the intersection of Cass Street and 19th Street

#### From the north:

- 1. Follow 1-29 South
- 2. Take exit 53B to I-480 West/Highway 6 Takes you over the Missouri River, into Omaha
- 3. Take exit 4 onto Dodge Street Cross streets will start at 10th Street and go up
- 4. Turn right onto 19th Street (after about 0.3 mile)

19th Street becomes Florence Boulevard on our campus

5. Turn right on Cass Street Parking lot is on the south side of Morrison Stadium, just east of the intersection of Cass Street and 19th St/Florence Boulevard

#### From southern Nebraska:

- 1. Follow Highway 75 North (North Omaha Freeway)
- Merge with I-480/Hwy 75 North toward Eppley Airfield/Downtown (get into far right lanes)
- 3. Take exit 2A for Dodge/Harney Streets
- 4. Turn right onto Douglas (one way east)
- 5. Turn left on 19th Street
- 6. Turn right on Cass Street (after about 0.3 mile)
- 7. Turn left into parking lot for Morrison Stadium Parking lot is on the south side of Morrison Stadium, just east of the intersection of Cass Street and 19th Street

#### From the south:

- 1. Follow 1-29 North
- 2. Merge with I-80 West in Council Bluffs, Iowa
- Follow signs for I-29 N toward Sioux City/Exit 1A
- 4. Take exit 53B to I-480 West/Highway 6 This will take you over the Missouri River and into Omaha
- 5. Take exit 4 onto Dodge Street Cross streets will start at 10th Street and go up
- Turn right onto 19th Street (after about 0.3 mile)
  19th Street becomes Florence Boulevard on our campus

7. Turn right on Cass Street

Parking lot is on the south side of Morrison Stadium, just east of the intersection of Cass Street and 19th St/Florence Boulevard